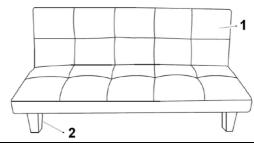

Keep any sharp objects away from the sofabed.

www.birlea.com

Vendor: S000257

| Parts List |             |     |
|------------|-------------|-----|
| Part       | Description | Qty |
| 1          | Sofa Bed    | 1   |
| 2          | Leg         | 4   |