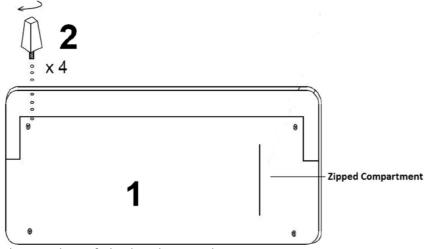

Step 1: Remove the legs (2) from the zipped compartment of the underside of the sofa bed (1) and manually screw into the base.

DO NOT use any power tools as this may damage the frame and will invalidate any claim.